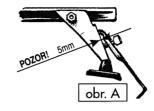

Postupně dotahujte jednotlivé přítlačné plechy. V první fázi nastavte mezeru 5mm (obr. A), poté postupně přitáhněte (obr.B). Nasaďte zámek, nebo plastovou zátku zámku do plastového krytu. Nasaďte kryt (9). Ve směru šipky uzamčete (obr. C).