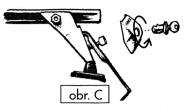

Postupně dotahujte jednotlivé přítlačné plechy. V první fázi nastavte mezeru 5mm (obr. A), poté postupně přitáhněte (obr.B). Nasaďte zámek, nebo plastovou zátku zámku do plastového krytu. Nasaďte kryt (9). Ve směru šipky uzamčete (obr. C).