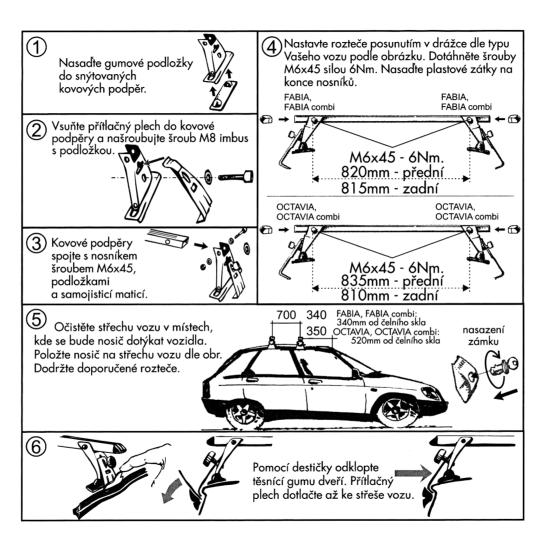

## MONTÁŽNÍ NÁVOD

Postupně dotahujte jednotlivé přítlačné plechy. V první fázi nastavte mezeru 5mm (obr. A), poté postupně přitáhněte (obr.B). Nasaďte zámek, nebo plastovou zátku zámku do plastového krytu. Nasaďte kryt (9). Ve směru šipky uzamčete (obr. C).