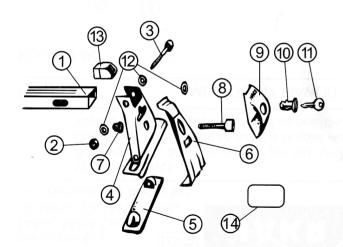

## KUSOVNÍK

1) profilový nosník 2) matice M6 samojisticí 4x 3) šroub M6 4) kovová podpěra 5) gumová podložka 6) přítlačný plech 7) nýtovací matice 8) šroub M8 imbus 4x 9) kryt plastový 10) zámek (u uzamykacího) 4x plastová zátka zámku (u neuzamykacího) 11) klíč (u uzamykacího) 2x 12) podložka 12x 13) zátka nosníku 4x 14) destička pro odklopení těsnící gumy dveří