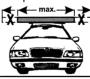

## **UPOZORNĚNÍ**

- Maximální zatížení nosníku je 50 ka. Nepřekračujte povolenou nosnost střechy vozu.
- Vysoké předměty převážejte ve vodorovné poloze.
- Střešní nosič zatěžuite rovnoměrně.
- Šířka nákladu nesmí přesahovat obrys vozidla.
- Převážené předměty vždy řádně připevněte k nosníkům.
- Jízdu vždy přizpůsobte nákladu. Pozor při zrychlení, brzdění, průjezdu zatáčkami, při bočním větru. V zájmu bezpečnosti jízdy byste neměli využívat max. rychlost vozu.
- Šroubové spoje po krátké jízdě zkontrolujte a případně dotáhněte, poté v příslušných intervalech kontrolujte náklad a dotažení šroubových spojů.
- Po použití nosič demontujte a očistěte, šroubové spoje nakonzervujte.