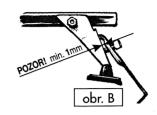

Postupně dotahujte jednotlivé přítlačné plechy. V první fázi nastavte mezeru 5mm (obr. A), poté postupně přitáhněte (obr.B). Nasaďte zámek, nebo plastovou zátku zámku do plastového krytu. Nasaďte kryt (9). Ve směru šipky uzamčete (obr. C).